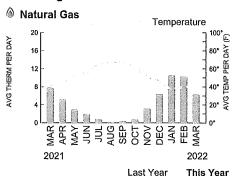

### Natural Gas Detail Information: 1925 MILLER AVE NE, Olympia

|               |         | Start Date | End Date | CCF        | Therms       | Meter Read Type          |  |
|---------------|---------|------------|----------|------------|--------------|--------------------------|--|
| Rate Schedule | Meter#  | Read       | Read     | Btu Factor | (Usage)      | Wotor House Type         |  |
|               |         | 3/31       | 4/29     | 98         | 112.204      | Actual Read              |  |
| Commercial 31 | 1337578 | 5426       | 5524     | 1.144935   |              |                          |  |
|               |         | 1          |          |            | Total therms | s used = CCF x Btu Facto |  |

Total therms used = CCF x Btu Facto Your Usage Information

| Your Natural Gas Charge Details (29 days)                                         | Rate     | k Unit         | =  | Charge         |
|-----------------------------------------------------------------------------------|----------|----------------|----|----------------|
| 112.204 therms used for service 4/1/2022 - 4/29/2022 Basic Charge                 | \$33.84  | per month      | \$ | 33.84          |
| Natural Gas  Delivery Charge                                                      | 0.481740 | 112.204 Therms | ١  | 54.05          |
| Gas Cost                                                                          | 0.481760 | 112.204 Therms |    | 54.06          |
| Other Natural Gas Charges & Credits Gas Cons, Program Charge                      | 0.020190 | 112.204 Therms |    | 2.27           |
| Merger Credit                                                                     | 0.000000 | 112.204 Therms |    | 0.00<br>144.22 |
| Subtotal<br>Taxes                                                                 |          |                |    |                |
| Effect of Olympia City Tax                                                        | 9.073%   | \$144.22       |    | 13.09          |
| State Utility Tax (\$5.56 included in above charges)  Current Natural Gas Charges | 3.852%   |                | \$ | 157.31         |