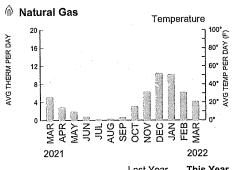

|                   |       | •    | •       |     |                 |     |    |     |      |      |     |     |     |            |          |  |
|-------------------|-------|------|---------|-----|-----------------|-----|----|-----|------|------|-----|-----|-----|------------|----------|--|
|                   | Natu  | ral  | Ga      | S   |                 |     |    |     |      | Гeг  | npe | era | tur | е          |          |  |
| >-                | 20    | -    |         |     |                 |     |    |     |      |      |     |     |     | ] 100      | )°E      |  |
| A<br>DA           | 16    | -    |         |     |                 |     |    |     |      |      |     |     |     | - 80°      | DAY      |  |
| ₩                 | 12    | -    | j.      |     |                 |     |    |     |      |      |     |     |     | 60°        |          |  |
| AVG THERM PER DAY | 8     | -    |         |     |                 |     |    |     |      |      |     |     |     | 404        | AVG TEMP |  |
| AVG               | 4     | _    |         |     |                 |     |    |     |      |      |     |     | 53  | 20         | AVG.     |  |
|                   | 0     |      |         | سط  | المالية المسارة | _== |    |     |      |      | 1   |     | _   | J.,        |          |  |
|                   |       | APR  | MAY<br> |     | AUG             | SEF | 00 | Š   | 띰    | \$   | FEB | MAR | APR |            |          |  |
|                   |       | 202  |         |     | •               |     |    |     |      |      |     | _;  | 202 | 22         |          |  |
|                   |       |      |         |     |                 |     |    | Las | st Y | 'ea  | r   | -   | Thi | is Ye      | ar       |  |
| Ave               | erage | dail | y th    | ern | าร              |     |    |     | 2    | 2.79 | 9   |     |     | 3.         | .87      |  |
|                   |       |      |         |     |                 |     |    |     |      | ٠.,  | -,  |     |     | <b>A</b> F | 40       |  |

#### Average daily cost \$3.87 \$5.42 29 30 Days in billing cycle 46°F 52°F Average temperature