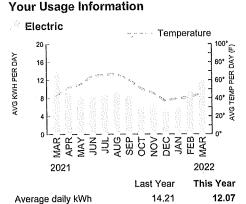

| Your Electric Charge Details (29 days)               | Rate      | x Unit    | =               | Charge | Your Usage Information                                        |
|------------------------------------------------------|-----------|-----------|-----------------|--------|---------------------------------------------------------------|
| 1,559 kWh used for service 4/1/2022 - 4/29/2022      |           |           |                 |        | Electric                                                      |
| Basic Charge                                         | \$10.21   | per month | \$              | 10.21  | 70 c Temperature                                              |
| Electric Energy Charge                               | 0.099746  | 1,559 kWh |                 | 155.50 |                                                               |
| Other Electric Charges & Credits                     |           |           |                 |        | 90° ±10° ±10° ±10° ±10° ±10° ±10° ±10° ±1                     |
| Electric Cons. Program Charge                        | 0.003850  | 1,559 kWh |                 | 6.00   | 42 do to                                                      |
| Power Cost Adjustment                                | 0.005604  | 1,559 kWh |                 | 8.74   | 40° EMBL D                                                    |
| Merger Credit                                        | 0.000000  | 1,559 kWh |                 | 0.00   | 14- 20° \$                                                    |
| Federal Wind Power Credit                            | -0.001423 | 1,559 kWh |                 | -2.22  |                                                               |
| Renewable Energy Credit                              | -0.000021 | 1,559 kWh |                 | -0.03  | APR<br>JUN<br>JUN<br>JUL<br>JUL<br>SEPUG<br>OCT<br>APR<br>APR |
| Subtotal                                             |           |           | 7400 20000 2000 | 178.20 |                                                               |
| Taxes                                                |           |           |                 |        | 2021 2022                                                     |
| State Utility Tax (\$6.90 included in above charges) | 3.873%    |           |                 |        | Last Year This Year                                           |
|                                                      |           | £470.00   |                 | 40.00  | Average daily kWh 38.07 53.76                                 |
| Effect of Olympia City Tax                           | 9.108%    | \$178.20  |                 | 16.23  | Average daily cost \$4.51 \$6.70                              |
| Current Electric Charges                             |           |           | \$              | 194.43 | Days in billing cycle 30 29                                   |
|                                                      |           |           |                 |        | Average temperature 52°F 46°F                                 |