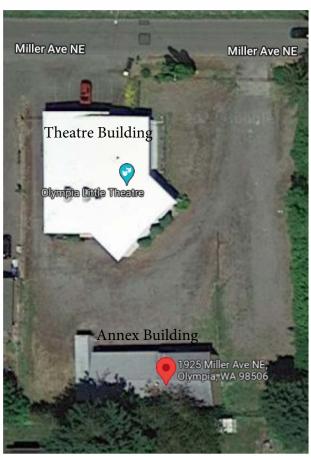

We own the property and buildings at 1925 Miller Ave SE Olympia,WA 98507, The main Theatre building, is one story mainly concrete block structure that houses an 108 seat theater, a greenroom, lobby, 2 dressing rooms, a small office, a light/sound/video technical booth and two small storage rooms. There are 5 bathrooms in the building as well as two additional sinks that require hot water. The southerly Annex building houses a workshop, and storage for properties, sets and costumes and has a small bathroom and two sinks that need hot water.

The Theatre building was constructed in the mid 1940's and remodeled in 2013 with an insulated "torchdown" roof. The ANNEX building was constructed in the mid 1970's and remodeled and increased in size in the 80's and 90's and has a similar roof. Either building could be used for panels subject depending on which would provide the best base and solar exposure.