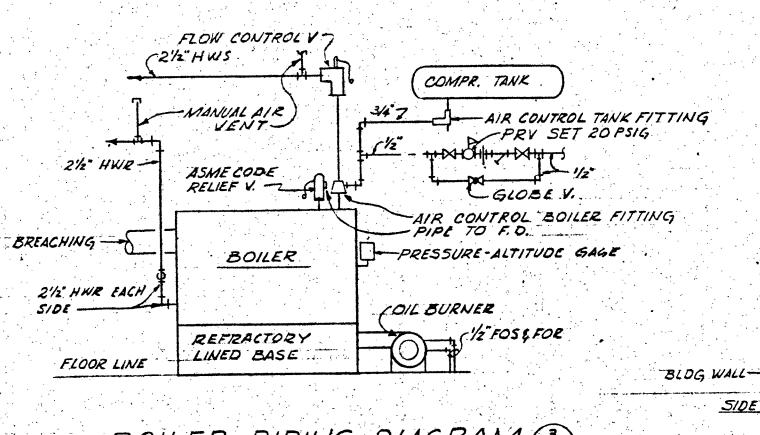

|

and the second of the second o

-----





















M



APRIL 14, 1966











BOILER PIPING DIAGRAM (3)

NO SCALE

CONVECTOR DETAIL 4

| SYMBOL     | CFM<br>70F AIR | TOTAL | ENTERING<br>AIR OF |     | ENTERING,<br>WATER OF | LEAVING<br>WATER OF | MAY WATER PRES.<br>DROP FT. HEAD | FAN MOTOR    |
|------------|----------------|-------|--------------------|-----|-----------------------|---------------------|----------------------------------|--------------|
| UV=1       | 1000           | 50.1  | 48                 | 94  | 240                   | 200                 | 2.0                              | 16HP 120V-16 |
| UV-Z       | 1000           | 50.1  | 48                 | 94  | 240                   | 200                 | 2.0                              |              |
| UV-3       | 1000           | 58.9  | 48                 | 103 | 240