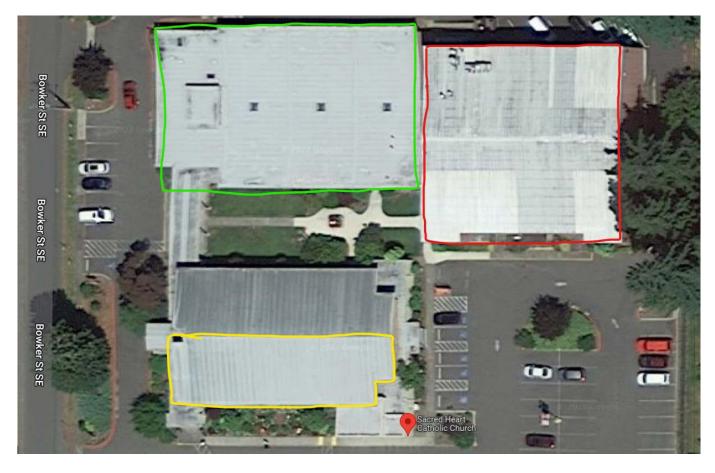

Photo: The Sacred Heart property with the roofs highlighted based on preferred siting. The yellow roof is available, but the Church leaders are concerned about the aesthetics.

pse.com

-- Temperature

Issued: February 3, 2022 **Account Number:** 