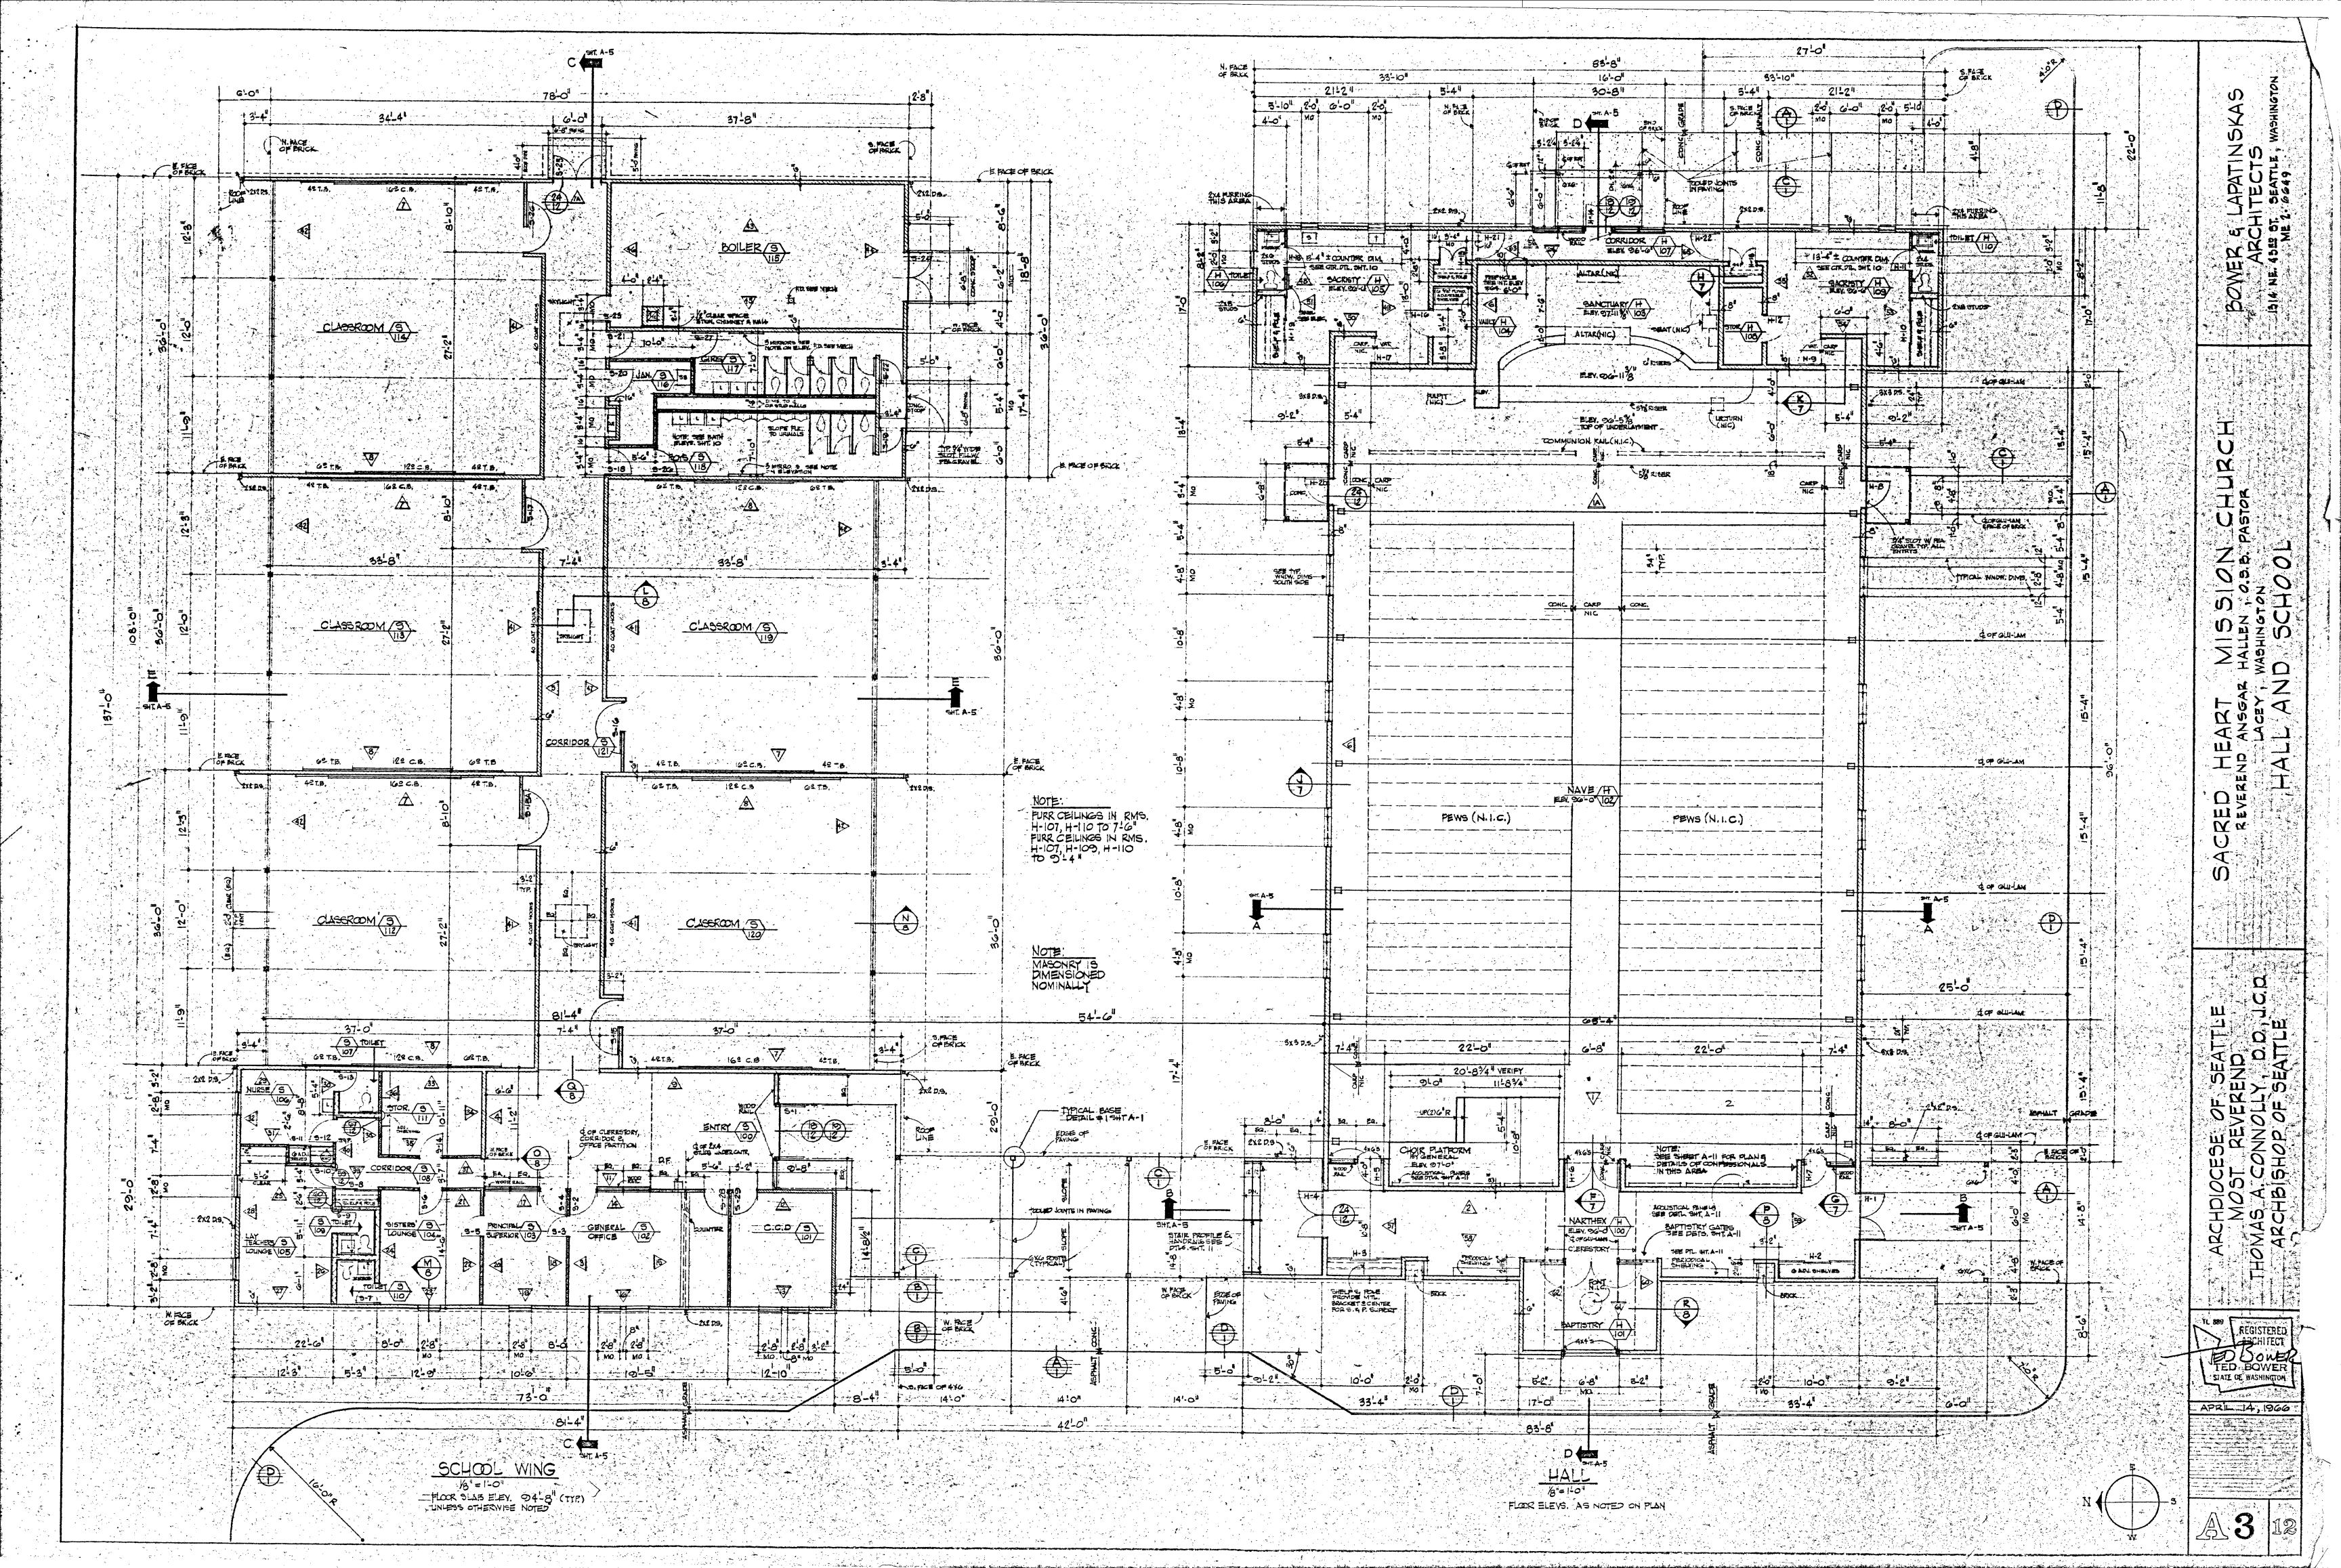

Photo: The Sacred Heart property with the roofs highlighted based on preferred siting. The yellow roof is available, but the Church leaders are concerned about the aesthetics.

pse.com

-- Temperature

Issued: February 3, 2022 **Account Number:** 