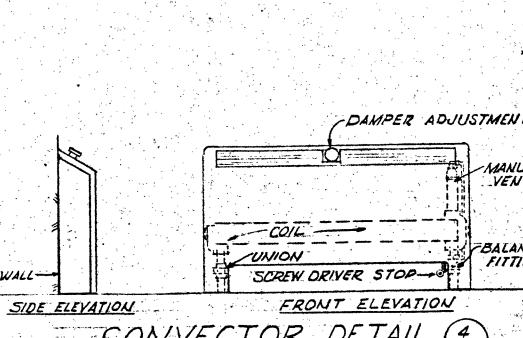

|

and the second of the second o

-----





















M



APRIL 14, 1966











BOILER PIPING DIAGRAM (3)

NO SCALE

CONVECTOR DETAIL 4

| SYMBOL     | CFM<br>70F AIR | TOTAL | ENTERING<br>AIR OF |     | ENTERING,<br>WATER OF | LEAVING<br>WATER OF | MAY WATER PRES.<br>DROP FT. HEAD | FAN MOTOR    |
|------------|----------------|-------|--------------------|-----|-----------------------|---------------------|----------------------------------|--------------|
| UV=1       | 1000           | 50.1  | 48                 | 94  | 240                   | 200                 | 2.0                              | 16HP 120V-16 |
| UV-Z       | 1000           | 50.1  | 48                 | 94  | 240                   | 200                 | 2.0                              |              |
| UV-3       | 1000           | 58.9  | 48                 | 103 | 240