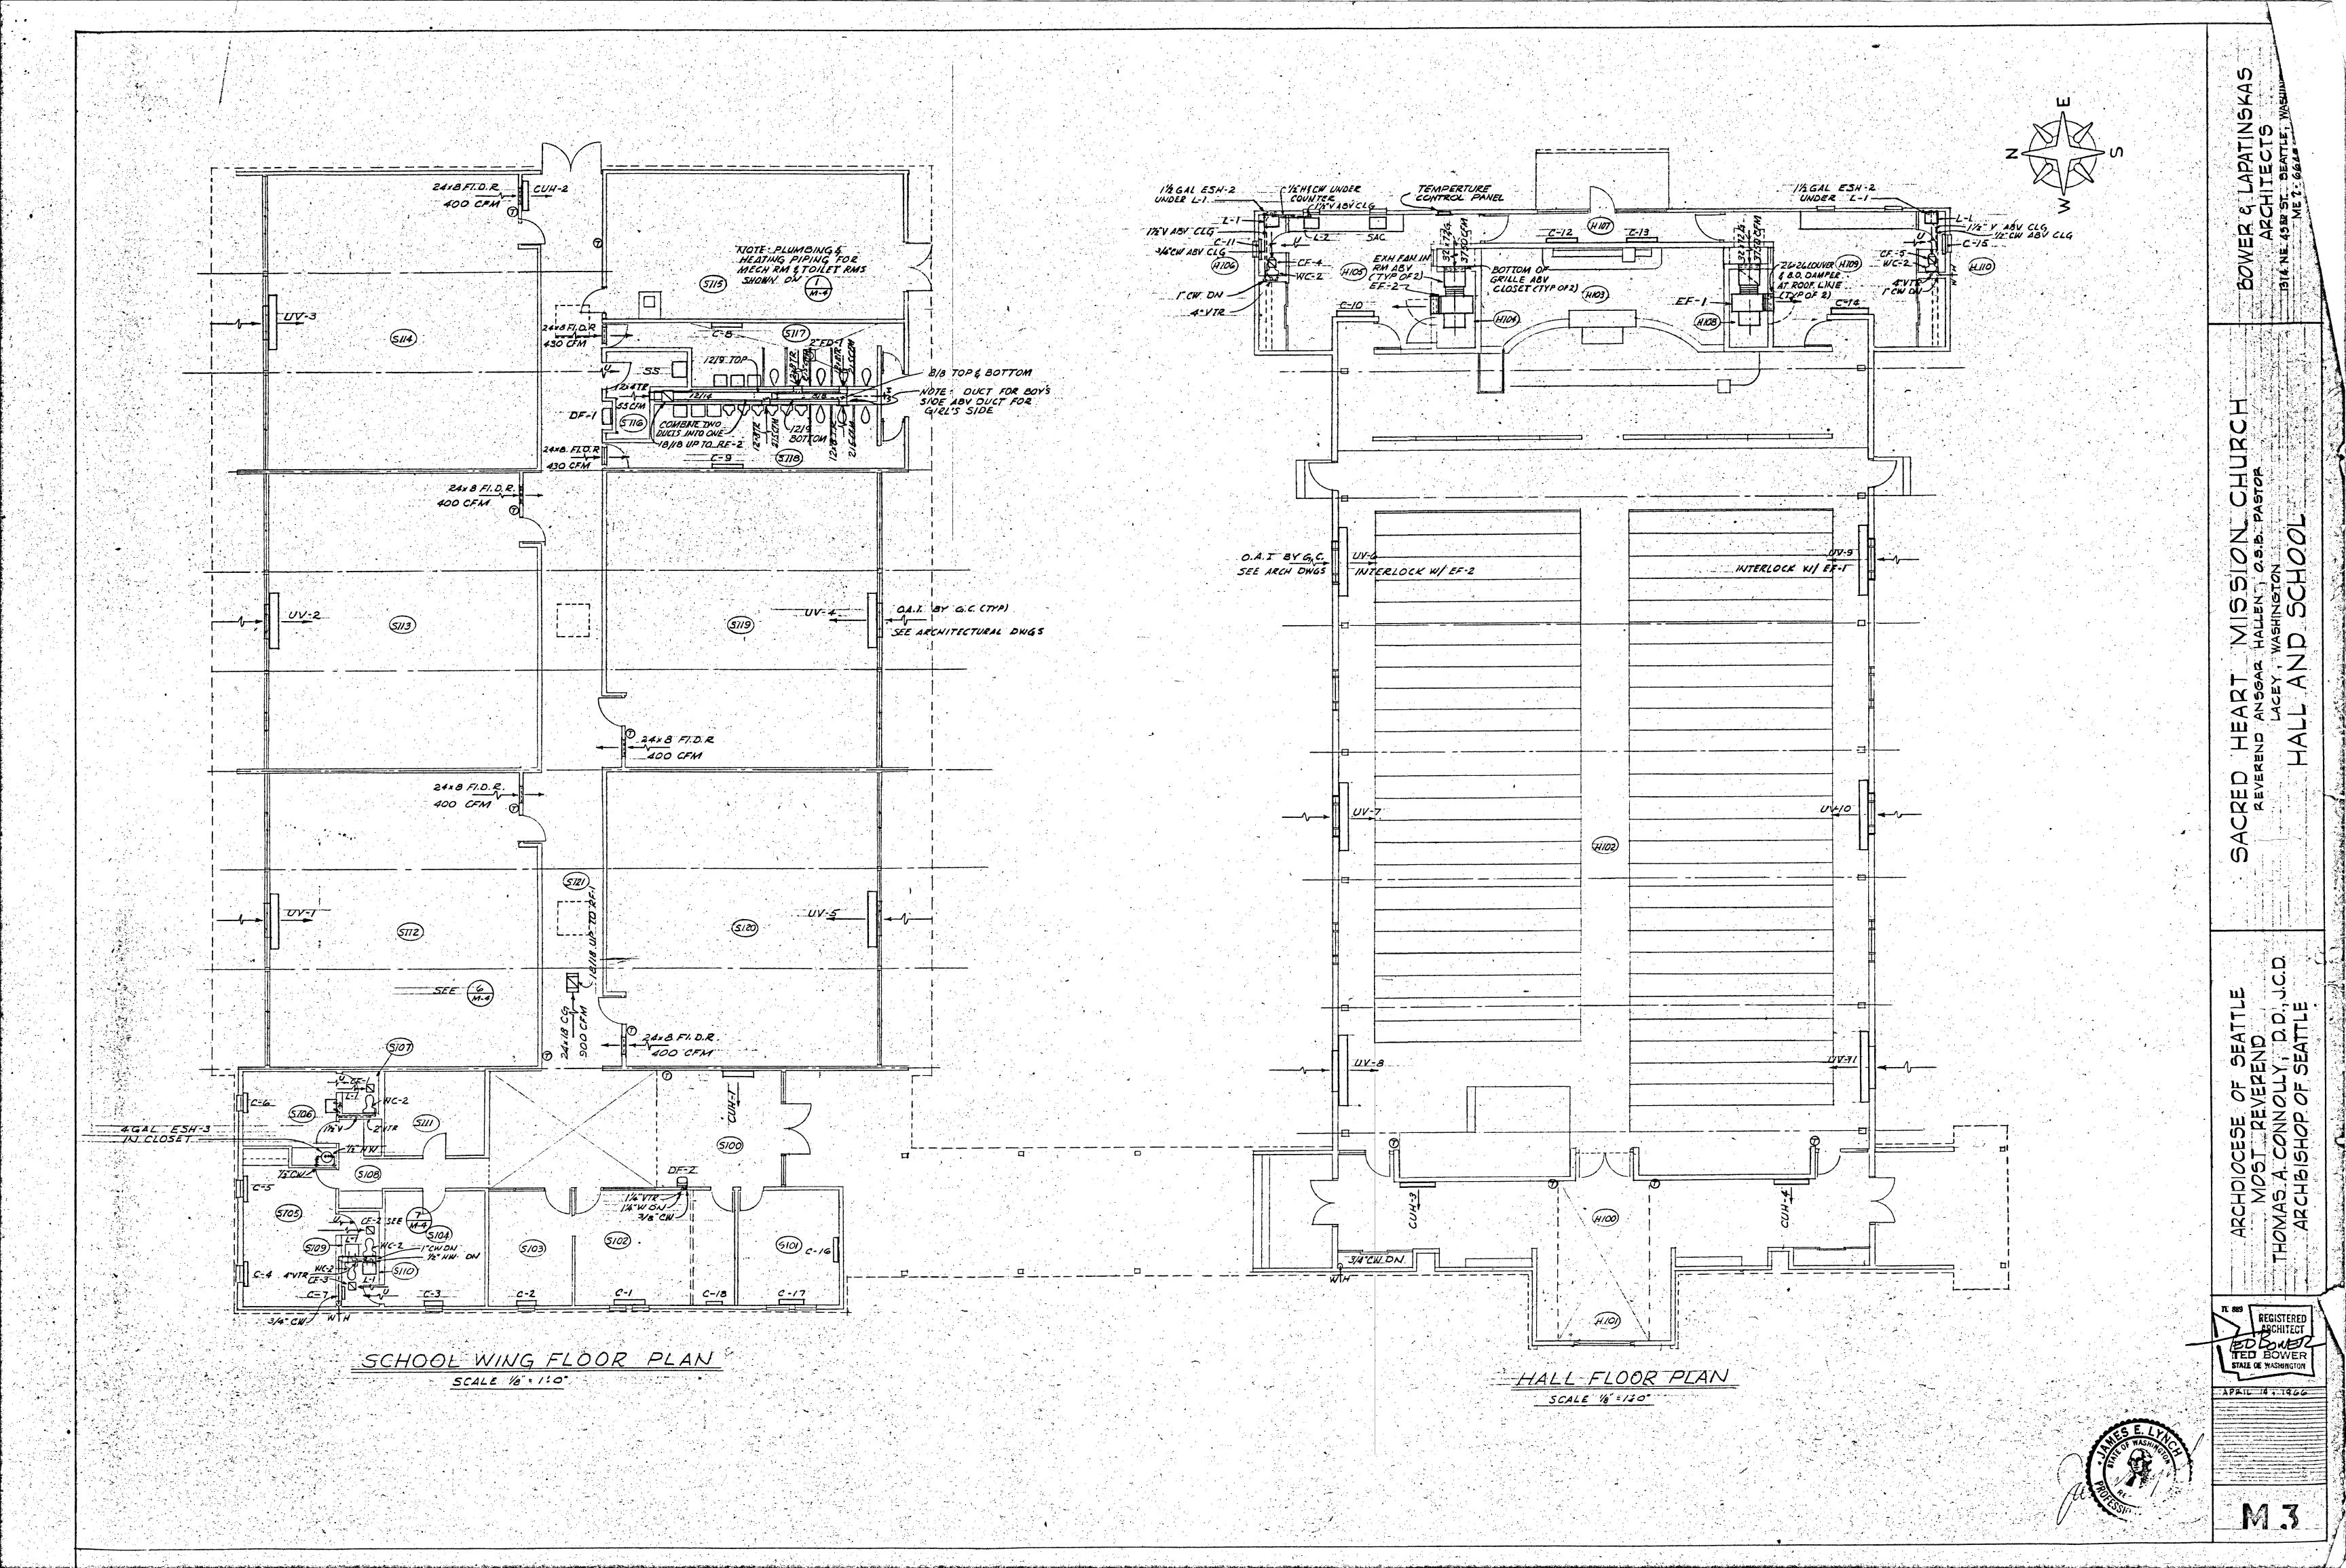

|

and the second of the second o

-----





















M



APRIL 14, 1966











BOILER PIPING DIAGRAM (3)

NO SCALE

CONVECTOR DETAIL 4

| SYMBOL     | CFM<br>70F AIR | TOTAL | ENTERING<br>AIR OF |     | ENTERING,<br>WATER OF | LEAVING<br>WATER OF | MAY WATER PRES.<br>DROP FT. HEAD | FAN MOTOR    |
|------------|----------------|-------|--------------------|-----|-----------------------|---------------------|----------------------------------|--------------|
| UV=1       | 1000           | 50.1  | 48                 | 94  | 240                   | 200                 | 2.0                              | 16HP 120V-16 |
| UV-Z       | 1000           | 50.1  | 48                 | 94  | 240                   | 200                 | 2.0                              |              |
| UV-3       | 1000           | 58.9  | 48                 | 103 | 240