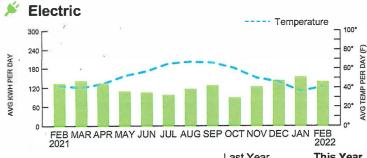

### Your Usage Information

|                              | Last Year | This Year |
|------------------------------|-----------|-----------|
| Average daily kilowatt hours | 132.41    | 137.93    |
| Average daily cost           | \$15.41   | \$17.19   |
| Days in billing cycle        | 29        | 29        |
| Average temperature          | 42°F      | 41°F      |