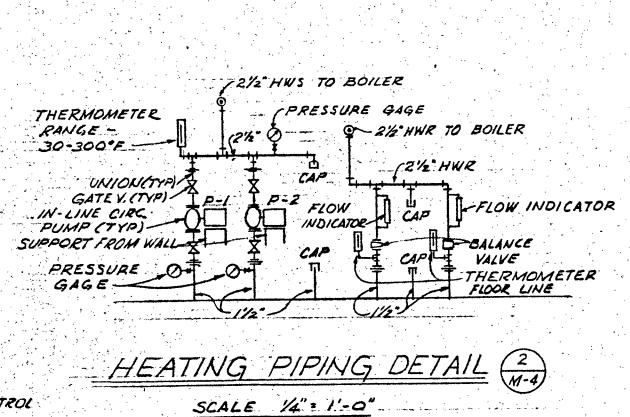

|

and the second of the second o

-----





















M



APRIL 14, 1966











BOILER PIPING DIAGRAM (3)

NO SCALE

CONVECTOR DETAIL 4

| SYMBOL     | CFM<br>70F AIR | TOTAL | ENTERING<br>AIR OF |     | ENTERING,<br>WATER OF | LEAVING<br>WATER OF | MAY WATER PRES.<br>DROP FT. HEAD | FAN MOTOR    |
|------------|----------------|-------|--------------------|-----|-----------------------|---------------------|----------------------------------|--------------|
| UV=1       | 1000           | 50.1  | 48                 | 94  | 240                   | 200                 | 2.0                              | 16HP 120V-16 |
| UV-Z       | 1000           | 50.1  | 48                 | 94  | 240                   | 200                 | 2.0                              |              |
| UV-3       | 1000           | 58.9  | 48                 | 103 | 240