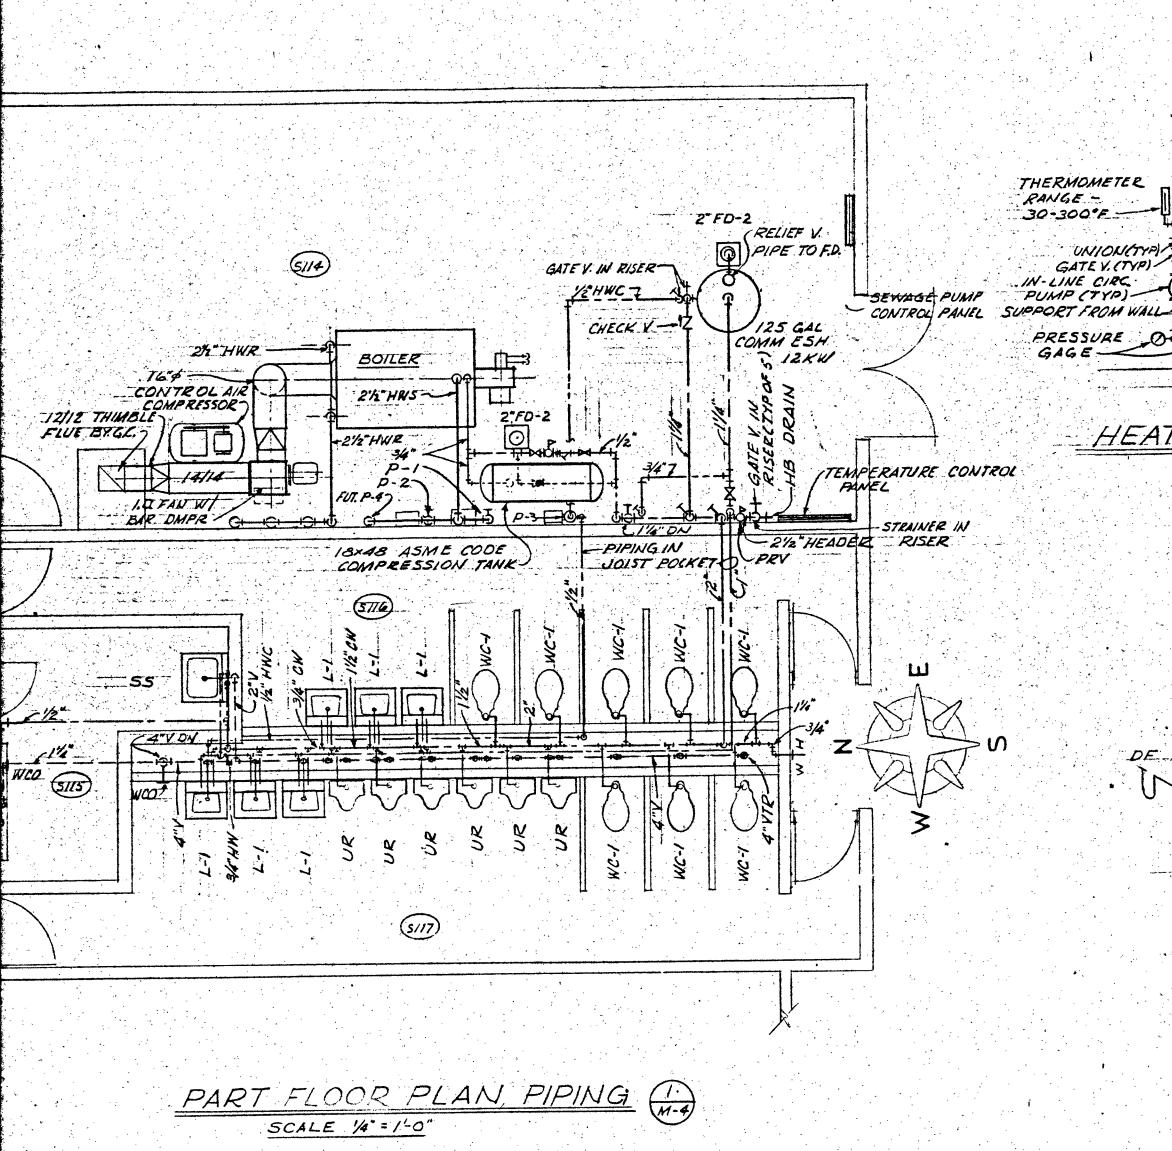

|

and the second of the second o

-----





















M



APRIL 14, 1966











BOILER PIPING DIAGRAM (3)

NO SCALE

CONVECTOR DETAIL 4

| SYMBOL     | CFM<br>70F AIR | TOTAL | ENTERING<br>AIR OF |     | ENTERING,<br>WATER OF | LEAVING<br>WATER OF | MAY WATER PRES.<br>DROP FT. HEAD | FAN MOTOR    |
|------------|----------------|-------|--------------------|-----|-----------------------|---------------------|----------------------------------|--------------|
| UV=1       | 1000           | 50.1  | 48                 | 94  | 240                   | 200                 | 2.0                              | 16HP 120V-16 |
| UV-Z       | 1000           | 50.1  | 48                 | 94  | 240                   | 200                 | 2.0                              |              |
| UV-3       | 1000           | 58.9  | 48                 | 103 | 240