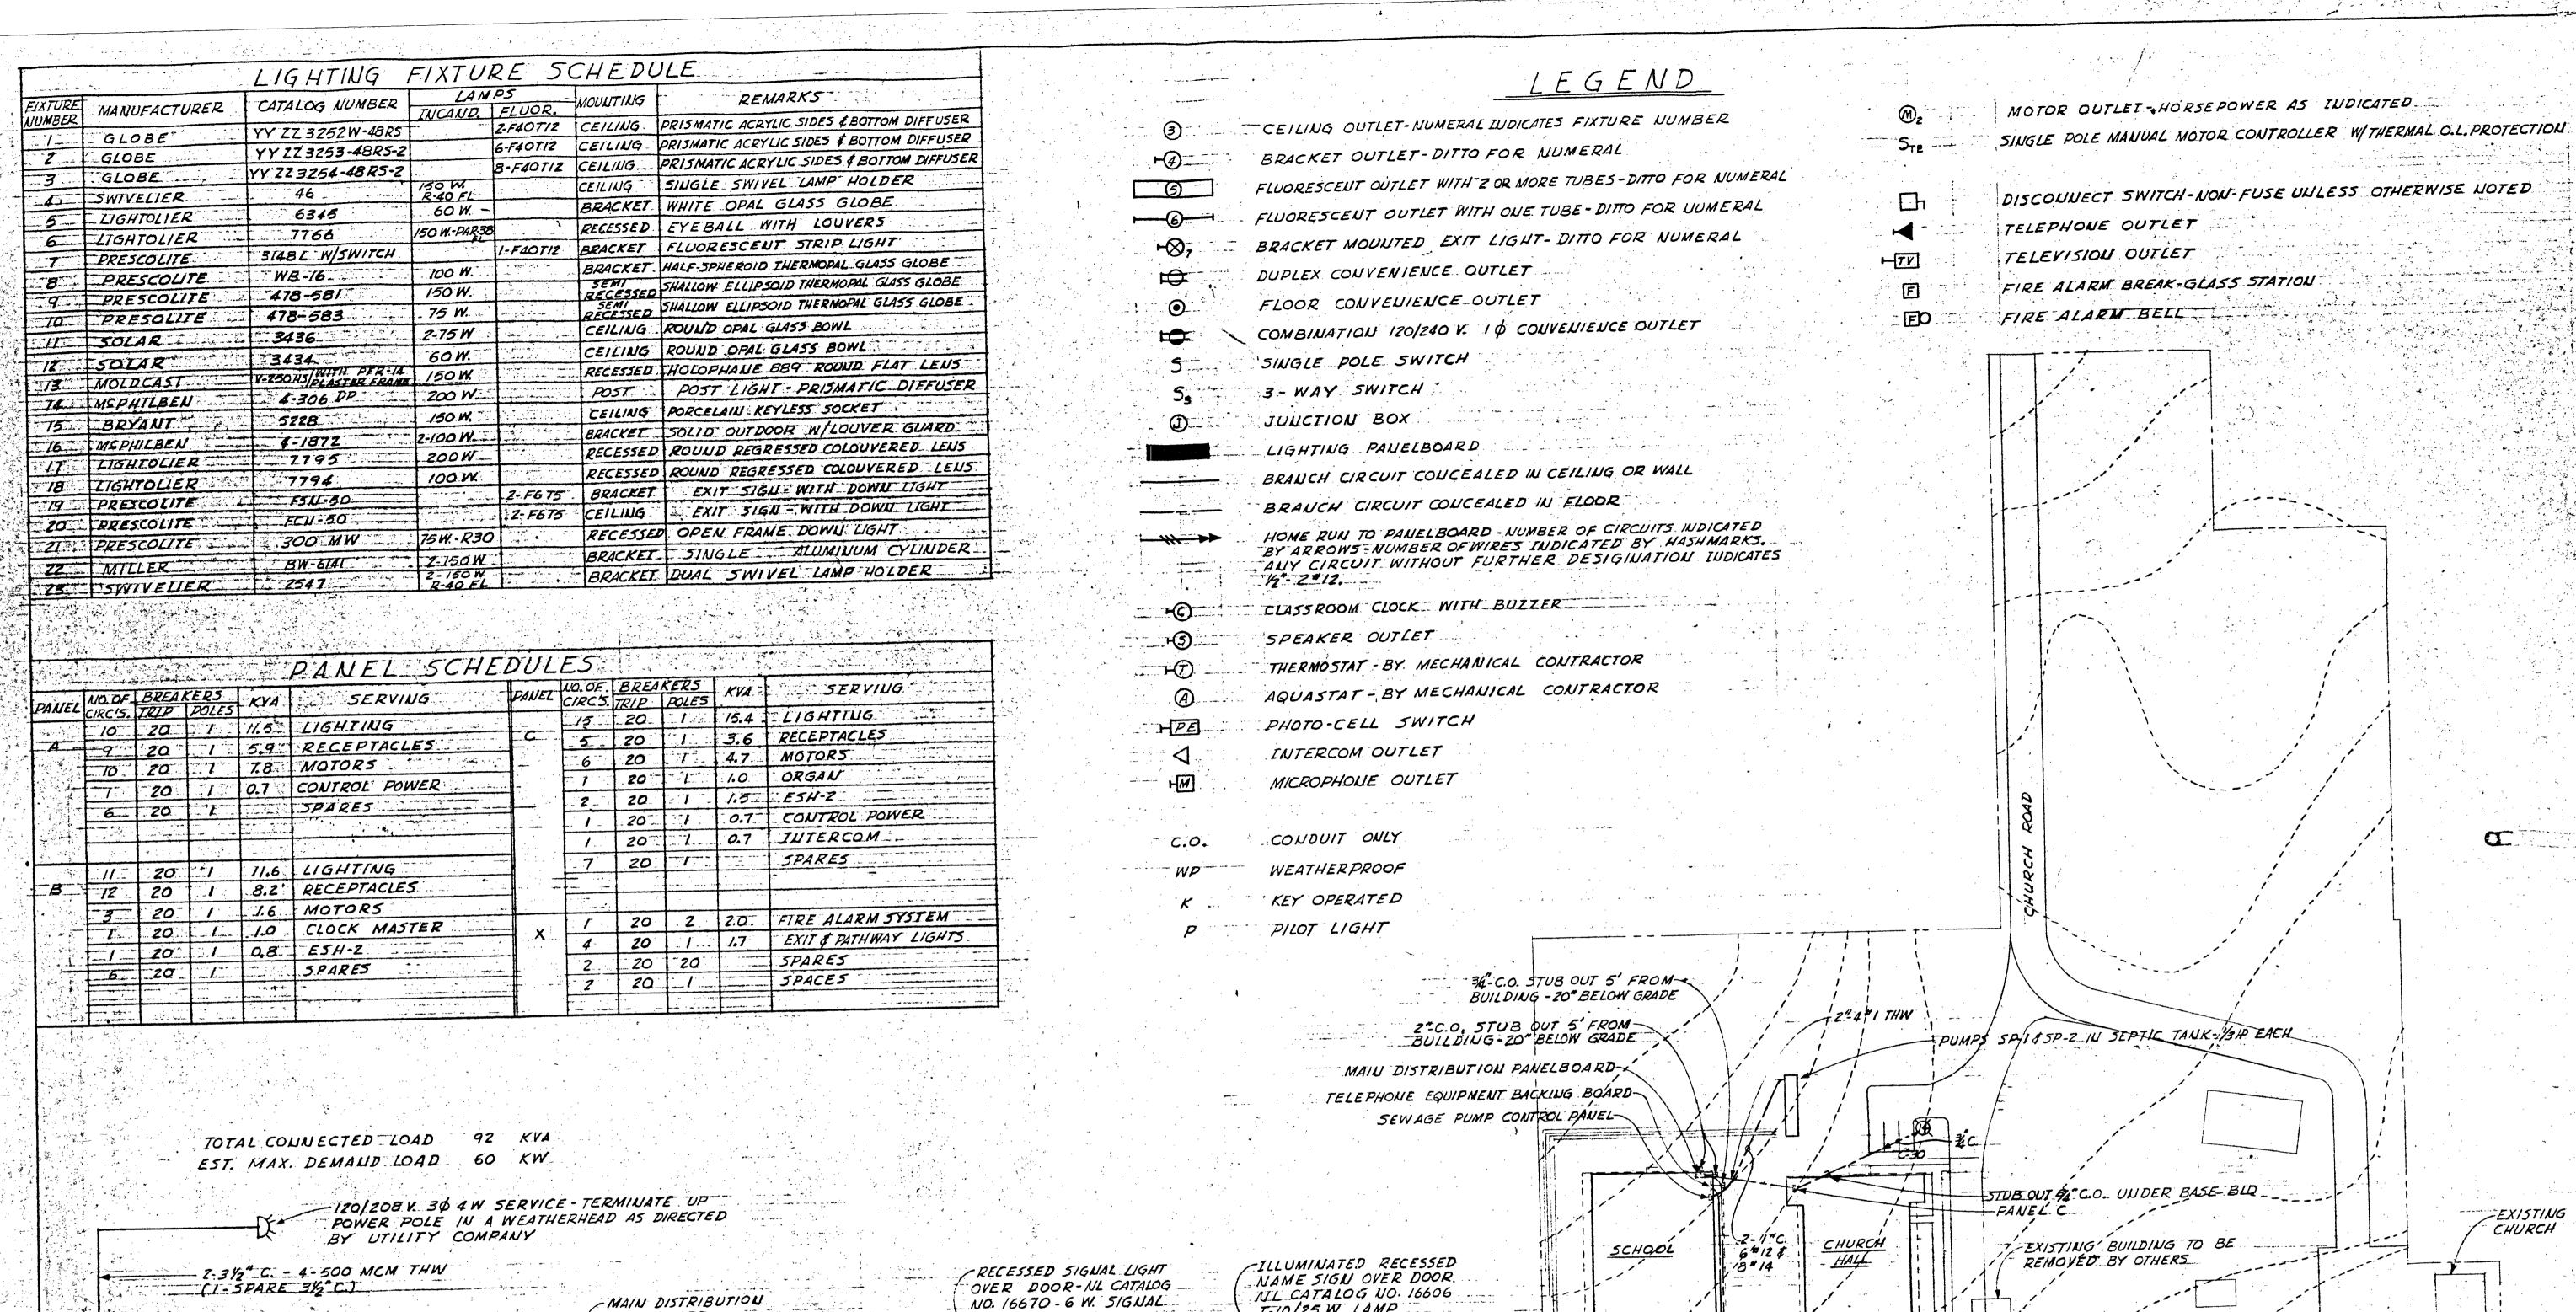

Photo: The Sacred Heart property with the roofs highlighted based on preferred siting. The yellow roof is available, but the Church leaders are concerned about the aesthetics.

pse.com

-- Temperature

Issued: February 3, 2022 **Account Number:** 